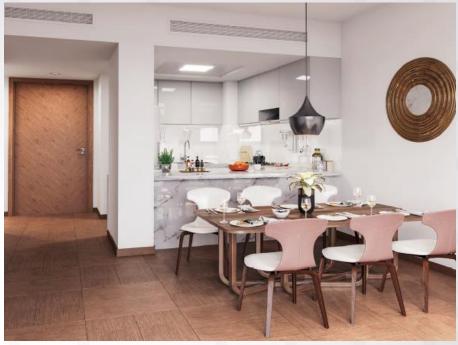

icket Stadium, and Golf Club.

Convenient access from Mohamed Bin Rashid Road.



#### **PROXIMITY**

To Meydan Hotel
To Meydan One Mall
To Azizi Riviera
To Dubai Mall
To Burj Al Arab
To Jumeirah Beach
Dubai Creek Harbour

approx. 22.2 Km – 18 mins Driving approx. 23 Km – 19 mins Driving approx. 19.3 Km – 23 mins Driving approx. 25 Km – 23 mins driving approx. 23.9 Km – 23 mins driving approx. 16.8 Km – 18 mins driving approx. 28.6 Km – 27 mins driving



#### **Project Details - Residential Building**

Plot Area: 5062.45 sq.mt

Total Construction Area: 500,000 sq.ft

Total Height: 69.25 M

Levels: 1B + G +3P+14 TYPICAL



#### **LIFESTYLE**

- Sports Parks
- Football Centre
- Canal Promenade Retail
- Sporting features







#### **ICONIC EXTERIOR**











#### **ICONIC INTERIOR**









#### **BUILDING FACILITIES**

**All The Modern Necessities** 



#### **COMMUNITY FEATURES**



Victory Heights Golf Course



Football Club

ICC Academy



Dubai Sports City Cricket Stadium

#### USP's

- Location
- Exterior & Interior design
- Building facilities
- Community features



### Facts and Features

| Building Type          | Residential               |
|------------------------|---------------------------|
| Building Height        | 69.225 m                  |
| No. of Floors          | B+G+3 podiums + 14 floors |
| No. of Studios         | 238                       |
| No. of 1 Bedroom units | 140                       |
| No. of 2 Bedroom units | 53                        |
| Total No. of units     | 431                       |
| Furniture              | 60 per sq ft