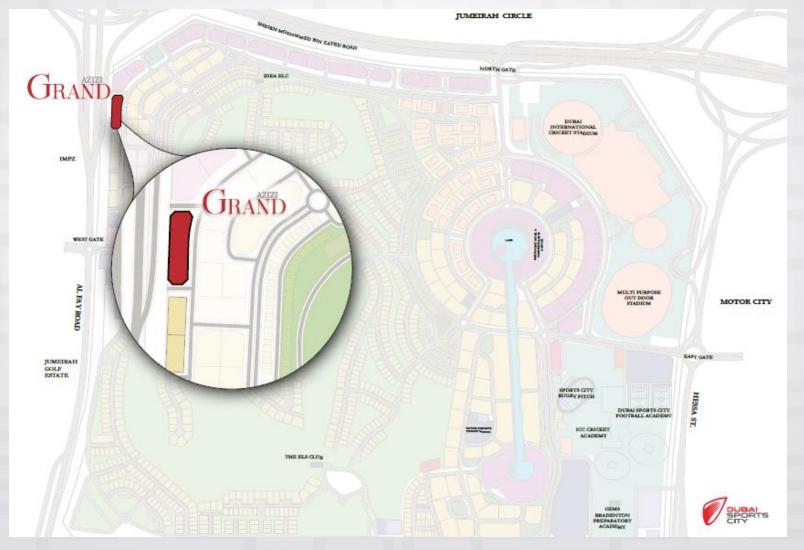

#### **LOCATION**

#### **DUBAI SPORTS CITY**

Fantastic views on new Alfay Road, and on extended open space view towards Mohamed Bin Rashid Road Nearby Dubai International Cricket Stadium, and Golf Club.

Convenient access from Mohamed Bin Rashid Road.