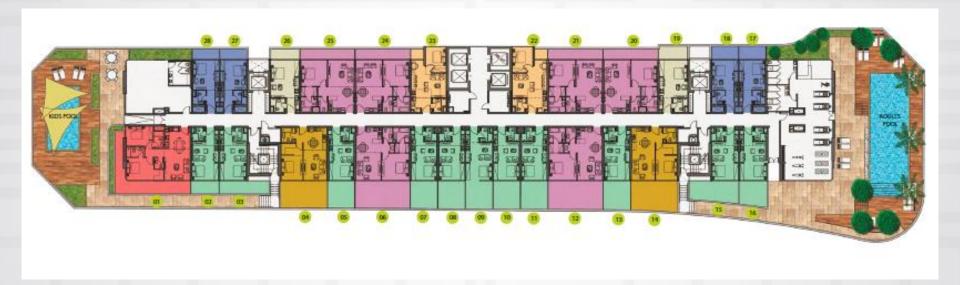

### Facts and Features

| Building Type          | Residential               |
|------------------------|---------------------------|
| Building Height        | 69.225 m                  |
| No. of Floors          | B+G+3 podiums + 14 floors |
| No. of Studios         | 238                       |
| No. of 1 Bedroom units | 140                       |
| No. of 2 Bedroom units | 53                        |
| Total No. of units     | 431                       |
| Furniture              | 60 per sq ft (Optional)   |
| Cooling System         | Air Cool Chillers         |