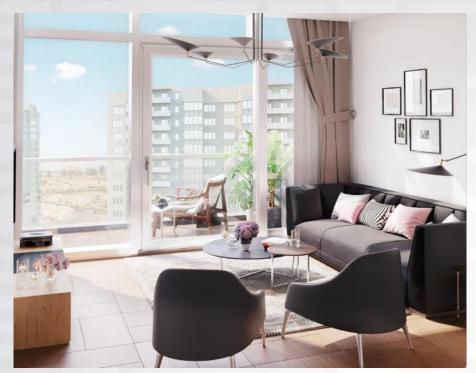

Cricket Stadium, and Golf Club.

Convenient access from Mohamed Bin Rashid Road.



#### **PROXIMITY**

To Meydan Hotel
To Meydan One Mall
To Azizi Riviera
To Dubai Mall
To Burj Al Arab
To Jumeirah Beach
Dubai Creek Harbour

approx. 22.2 Km – 18 mins Driving approx. 23 Km – 19 mins Driving approx. 19.3 Km – 23 mins Driving approx. 25 Km – 23 mins driving approx. 23.9 Km – 23 mins driving approx. 16.8 Km – 18 mins driving approx. 28.6 Km – 27 mins driving



#### **Project Details - Residential Building**

Plot Area: 5062.45 sq.mt

Total Construction Area: 500,000 sq.ft

Total Height: 69.25 M

Levels: 1B + G +3P+14 TYPICAL



#### **LIFESTYLE**

- Sports Parks
- Football Centre
- Canal Promenade Retail
- Sporting features







#### **ICONIC EXTERIOR**











#### **ICONIC INTERIOR**









#### **BUILDING FACILITIES**

**All The Modern Necessities** 



#### **COMMUNITY FEATURES**



Victory Heights Golf Course



Football Club

ICC Academy



Dubai Sports City Cricket Stadium

#### USP's

- Location
- Exterior & Interior design
- Building facilities
- Community features



### Facts and Features

| Building Type          | Residential               |
|------------------------|---------------------------|
| Building Height        | 69.225 m                  |
| No. of Floors          | B+G+3 podiums + 14 floors |
| No. of Studios         | 238                       |
| No. of 1 Bedroom units | 140                       |
| No. of 2 Bedroom units | 53                        |
| Total No. of units     | 431                       |
| Furniture              | 60 per sq f