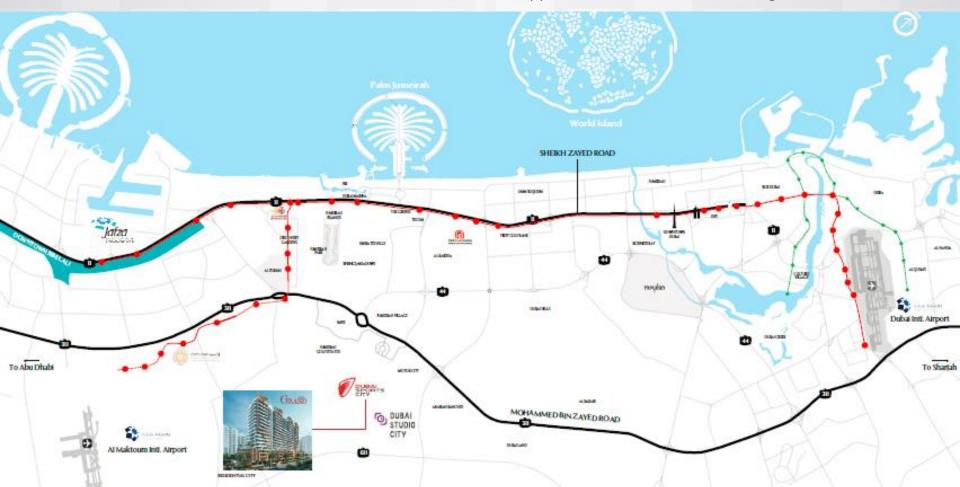

#### **DUBAI SPORTS CITY**

Fantastic views on new Alfay Road, and on extended open space view towards Mohamed Bin Rashid Road Nearby Dubai International Cricket Stadium, and Golf Club.

Convenient access from Mohamed Bin Rashid Road.

#### **PROXIMITY**

To Meydan Hotel
To Meydan One Mall
To Azizi Riviera
To Dubai Mall
To Burj Al Arab
To Jumeirah Beach
Dubai Creek Harbour

approx. 22.2 Km – 18 mins Driving approx. 23 Km – 19 mins Driving approx. 19.3 Km – 23 mins Driving approx. 25 Km – 23 mins driving approx. 23.9 Km – 23 mins driving approx. 16.8 Km – 18 mins driving approx. 28.6 Km – 27 mins driving