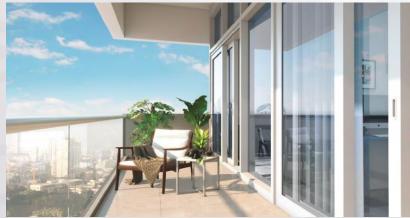

Road Nearby Dubai International Cricket Stadium, and Golf Club.

Convenient access from Mohamed Bin Rashid Road.



#### **PROXIMITY**

To Meydan Hotel
To Meydan One Mall
To Azizi Riviera
To Dubai Mall
To Burj Al Arab
To Jumeirah Beach
Dubai Creek Harbour

approx. 22.2 Km – 18 mins Driving approx. 23 Km – 19 mins Driving approx. 19.3 Km – 23 mins Driving approx. 25 Km – 23 mins driving approx. 23.9 Km – 23 mins driving approx. 16.8 Km – 18 mins driving approx. 28.6 Km – 27 mins driving



#### **Project Details - Residential Building**

Plot Area: 5062.45 sq.mt

Total Construction Area: 500,000 sq.ft

Total Height: 69.25 M

Levels: 1B + G +3P+14 TYPICAL



#### **LIFESTYLE**

- Sports Parks
- Football Centre
- Canal Promenade Retail
- Sporting features







#### **ICONIC EXTERIOR**











#### **ICONIC INTERIOR**









#### **BUILDING FACILITIES**

**All The Modern Necessities** 



#### **COMMUNITY FEATURES**



Victory Heights Golf Course



Football Club

ICC Academy



Dubai Sports City Cricket Stadium

#### USP's

- Location
- Exterior & Interior design
- Building facilities
- Community features



### Facts and Features

| Building Type          | Residential               |
|------------------------|---------------------------|
| Building Height        | 69.225 m                  |
| No. of Floors          | B+G+3 podiums + 14 floors |
| No. of Studios         | 238                       |
| No. of 1 Bedroom units | 140                       |
| No. of 2 Bedroom units | 53                        |
| Total No. of units     | 431                       |
| Furn