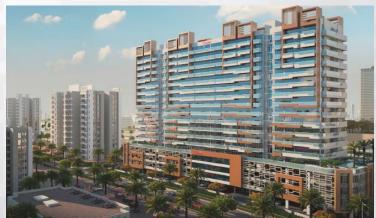

Nearby Dubai International Cricket Stadium, and Golf Club.

Convenient access from Mohamed Bin Rashid Road.



#### **PROXIMITY**

To Meydan Hotel
To Meydan One Mall
To Azizi Riviera
To Dubai Mall
To Burj Al Arab
To Jumeirah Beach
Dubai Creek Harbour

approx. 22.2 Km – 18 mins Driving approx. 23 Km – 19 mins Driving approx. 19.3 Km – 23 mins Driving approx. 25 Km – 23 mins driving approx. 23.9 Km – 23 mins driving approx. 16.8 Km – 18 mins driving approx. 28.6 Km – 27 mins driving



#### **Project Details - Residential Building**

Plot Area: 5062.45 sq.mt

Total Construction Area: 500,000 sq.ft

Total Height: 69.25 M

Levels: 1B + G +3P+14 TYPICAL



#### **LIFESTYLE**

- Sports Parks
- Football Centre
- Canal Promenade Retail
- Sporting features







#### **ICONIC EXTERIOR**











#### **ICONIC INTERIOR**









#### **BUILDING FACILITIES**

**All The Modern Necessities** 



#### **COMMUNITY FEATURES**



Victory Heights Golf Course



Football Club

ICC Academy



Dubai Sports City Cricket Stadium

#### USP's

- Location
- Exterior & Interior design
- Building facilities
- Community features



### Facts and Features

| Building Type          | Residential               |
|------------------------|---------------------------|
| Building Height        | 69.225 m                  |
| No. of Floors          | B+G+3 podiums + 14 floors |
| No. of Studios         | 238                       |
| No. of 1 Bedroom units | 140                       |
| No. of 2 Bedroom units | 53                        |
| Total No. of units     | 431                       |
| Furnitur